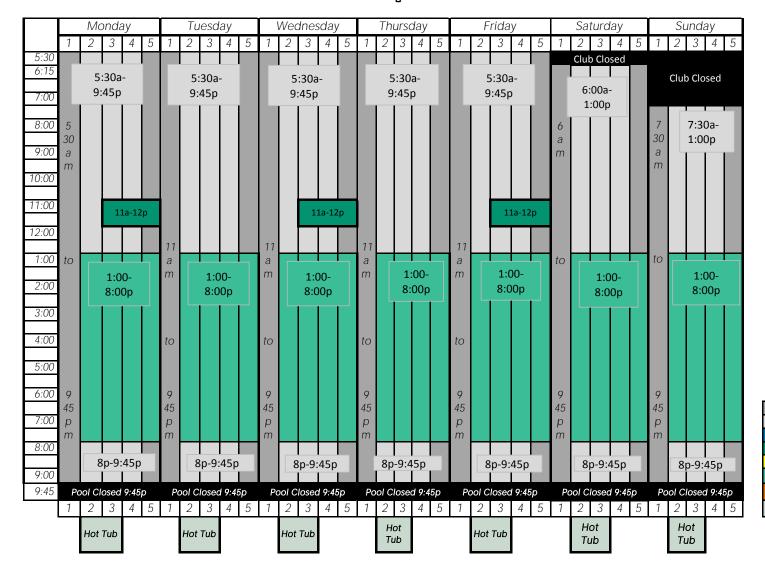

## **2022 Summer Pool Schedule D**

Effective August 26-31

| Drop In Lap Lane (No reservation) |  |
|-----------------------------------|--|
| Reserved Lap Lane                 |  |
| Dolphins Swim Team Practice       |  |
| Aqua Exercise Class               |  |
| Swim Lessons                      |  |
| Open Swim - Lifeguards on duty    |  |
| Waves Swim Team                   |  |
| Hot Tub Hours                     |  |
|                                   |  |

Lap Swim = Reservations or drop in lanes available - 45 or 30 min increments | Reserve a time at wamclubs.clubautomation.com or WAMClubs app

Hot Tub Rules:

Children 6-13 years must be supervised at all times by an adult (18+) Children 5 years and under are not permitted even with a parent No jumping, diving or rough play