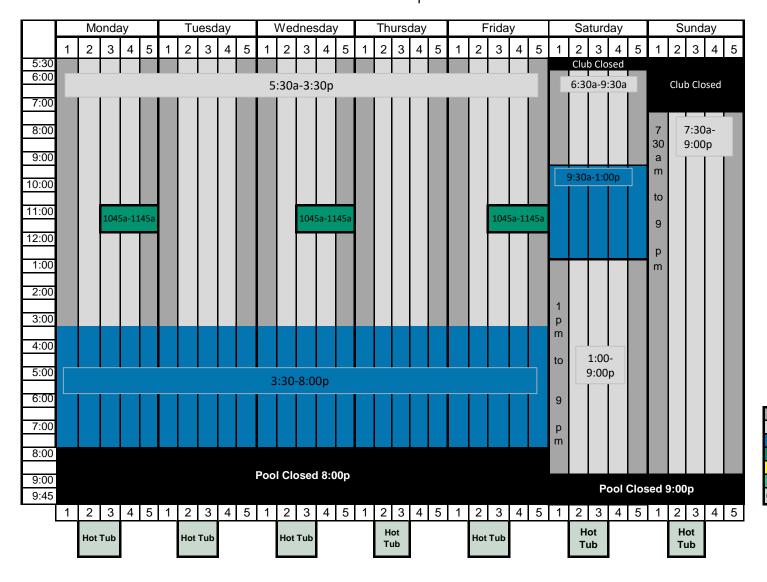

## **2023 - 2024 Pool Schedule**

Effective October 1 - April 30

|            | Drop In Lap Lane (No reservation) |
|------------|-----------------------------------|
|            | Reserved Lap Lane                 |
|            | Dolphins Swim Team Practice       |
|            | Aqua Exercise Class               |
|            | Swim Lessons                      |
|            | Open Swim - Lifeguards on duty    |
| Club Hours | Hot Tub Hours                     |

Lap Swim = Reservation or drop in lanes available - 45 or 30 min increments | Reserve a time at wamclubs.clubautomation.com or WAMClubs app

**Hot Tub Rules:** 

Children 6-13 years must be supervised at all times by an adult (18+) Children 5 years and under are not permitted even with a parent No jumping, diving or rough play